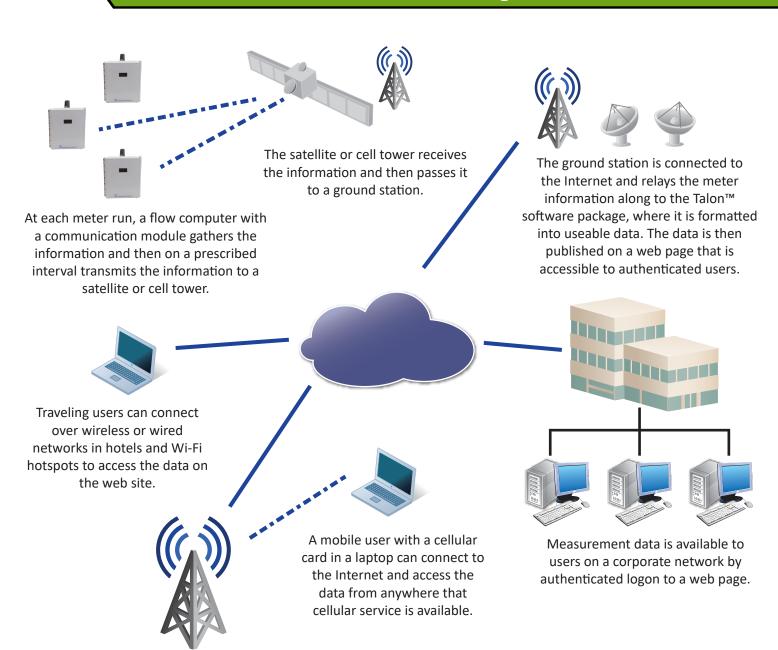

# **WEB DATA HOSTING**

Eagle Research Corporation® continues to provide the latest communications options at competitive prices. In addition to the many options available for data sharing, Eagle Research also provides a web data hosting website that allows subscribers to view measurement and other operational data online from any computer or handheld device. Please contact your sales representative for more information or simply Login with **Username: demo** and **Password: demo** at: