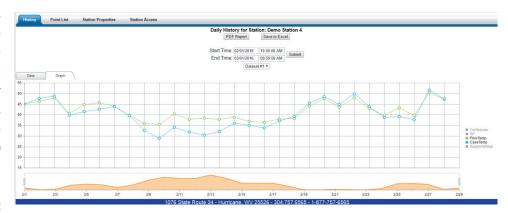

Data can be graphed for any station, simply and quickly, by selecting the Station of interest, choosing the date range and variables to display, and then click Graph. The embedded graphing tools allow for Zoom In/Out on areas of specific interest, and are combined with Pan tools to move around in the data easily. Automatic scaling of the variable data allows evaluation of trends and relationships of the data to be read easily at a glance.

Drilling down into Station data is easy on the web. Just select the Station of interest, the Time/Date Range and then simply click on the Month/Day to reach the Hourly Data. Some XARTU™ databases even store data down to the minute if specified. Typically 40 Days of hourly data are stored in the RTU itself and the historical data is only limited by available disc space on the Host system.