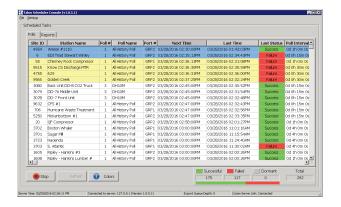

### **Talon Lite™**

- Process Programming
- Master Load Creation & Management
- SCADA & Data Collection System Supporting both Serial & TCP/IP Ports, Incoming & Outgoing.
- Data Trending, Scheduler, & Auto Report
- Includes Circular Charting Capability
- Edit Form Text & Graphics Editor

## **Talon SCE™**

- Single Computer Edition
- SCADA & Data Collection System Supporting both Serial & TCP/IP Ports, Incoming & Outgoing
- Expandable Based on Polling Interval Needs
- Data Trending
- Report & Polling Scheduler
- Multi-Pen Historical Quick Trend Graphing
- Alarm Viewer
- Data Import Utility

## **Talon Enterprise™**

- Client/Server Network Addition
- SCADA & Data Collection System Supporting both Serial & TCP/IP Ports, Incoming & Outgoing
- Expandable Based on Polling Interval Needs
- Multi-Level Passwords
- Advanced Alarming Support
- Multi-Screen Graphics
- System Management Tools
- Process Graphics for Top Level Maps, Charts or System Diagrams