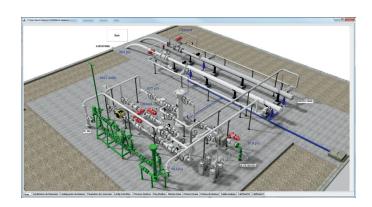

## **Talon Enterprise™**

- Client/Server Network Addition
- SCADA & Data Collection System Supporting both Serial & TCP/IP Ports, Incoming & Outgoing
- Expandable Based on Polling Interval Needs
- Multi-Level Passwords
- Advanced Alarming Support
- Multi-Screen Graphics
- System Management Tools
- Process Graphics for Top Level Maps, Charts or System Diagrams